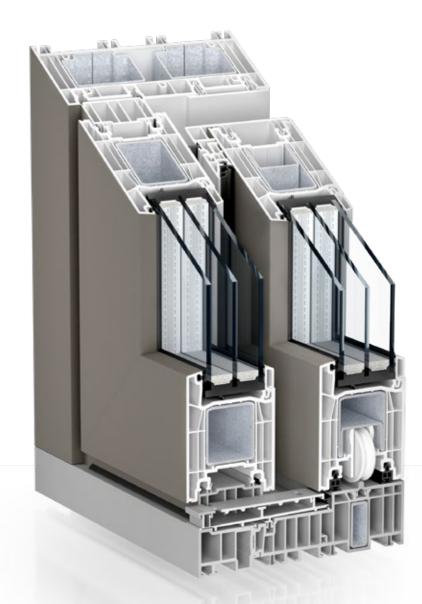

### Kömmerling PremiDoor 76 Lux

Are you looking for more? More transparency, more incoming light, more heat gain? Then Kömmerling PremiDoor 76 Lux is perfect for you. Thanks to its sophisticated design, the sash profile is exceptionally slender. This creates particularly generous glazed areas that let in even more sunlight, therefore providing additional heat gain.

### **Kömmerling**<sup>®</sup>

Kömmerling **PremiDoor 76 Lux** 