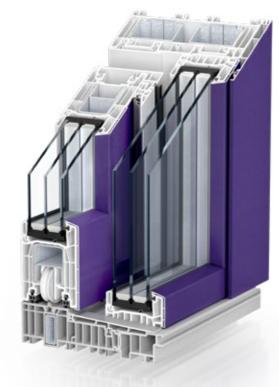

### **AT A GLANCE**

- > Low threshold options for easier access.
- > Large glazed areas maximise light and space.
- > High level of incoming light and thus more heat recovery.
- > Sustainable, recyclable system solution made of eco-friendly, lead-free PVCu profiles.
- > U-values of 1.3 W/(m<sup>2</sup>K) double glazed and 0.92 W/( $m^{2}K$ ) triple glazed can be readily achieved.

| PremiDoor 76 PremiDoor 76 Lux |                                                                  |            |  |  |
|-------------------------------|------------------------------------------------------------------|------------|--|--|
| $\bigcirc$                    | Maximum installed height of 2.60m                                | $\bigcirc$ |  |  |
| $\bigcirc$                    | Glazing options up to 52mm                                       | $\bigcirc$ |  |  |
| $\bigcirc$                    | Impressive U-values down to 1.3 W/(m²K) as standard              | $\bigcirc$ |  |  |
| $\bigcirc$                    | Enhanced security options including 3-Star cylinders             | $\bigcirc$ |  |  |
| $\bigcirc$                    | Low threshold options                                            | $\bigcirc$ |  |  |
|                               | Significantly more incoming light thanks to reduced sash profile | $\bigcirc$ |  |  |