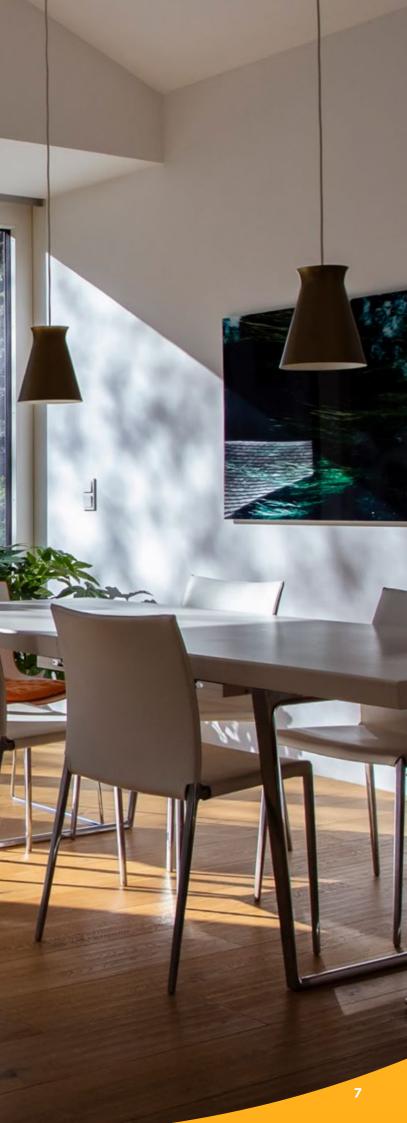

# WELCOME **THE SUN INTO YOUR HOME**

Bright living spaces flooded with light. This dream becomes a reality with the Kömmerling PremiDoor 76 lift/sliding system. Whether you're looking to recharge your batteries with a view of nature or feel inspired by the sprawling expanse of an urban skyline, anything is possible with Kömmerling PremiDoor 76 because it offers generous glazed areas that integrate the outside into your home.

This system is barrier-free, offers impressive ease of opening and closing, and delivers excellent levels of thermal insulation. In addition, the profiles are recyclable and made of eco-friendly PVCu. The result is a sustainable lift/sliding door solution that is perfect for any property, whether it's a new build or a renovation.