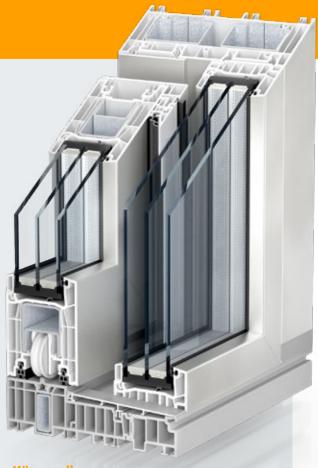

### Kömmerling PremiDoor 76 Lux

Are you looking for more? More transparency, more incoming light, more heat gain? Then Kömmerling PremiDoor 76 Lux is perfect for you. Thanks to its sophisticated design, the sash profile is exceptionally slender. This creates particularly generous glazed areas that let in even more sunlight, therefore providing additional heat gain.

| PremiDoor 76 PremiDoor 76 Lux |                                                                  |            |  |  |
|-------------------------------|------------------------------------------------------------------|------------|--|--|
| $\bigcirc$                    | Maximum installed height of 2.60m                                | $\bigcirc$ |  |  |
| $\bigcirc$                    | Glazing options up to 52mm                                       | $\bigcirc$ |  |  |
| $\bigcirc$                    | Impressive U-values down to 1.3 W/(m²K) as standard              | $\bigcirc$ |  |  |
| $\bigcirc$                    | Enhanced security options including 3-Star cylinders             | $\bigcirc$ |  |  |
| $\bigcirc$                    | Low threshold options                                            | $\bigcirc$ |  |  |
|                               | Significantly more incoming light thanks to reduced sash profile | $\bigcirc$ |  |  |