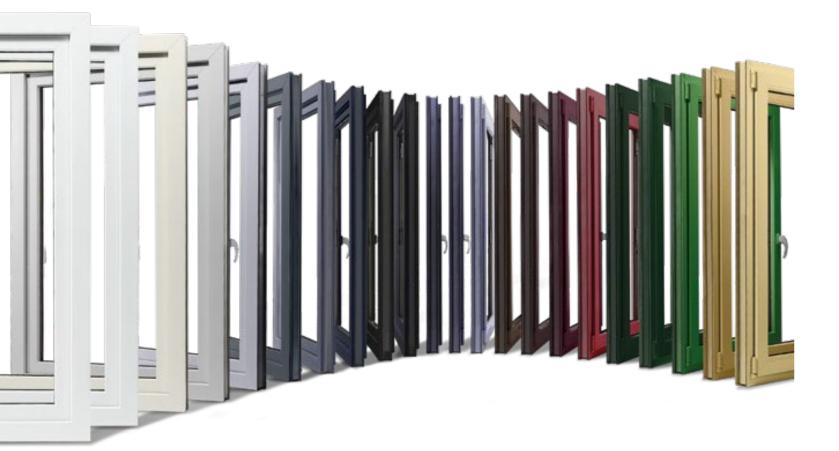

# PERFECT VIEWS AND WONDERFUL PROSPECTS

Thanks to its availability in a wide range of colours and materials, Kömmerling PremiDoor 76 opens up a wealth of design possibilities for you. The palette ranges from classic PVCu white, high-quality foil solutions and AluClip aluminium shells to Kömmerling AcrylColor and proCoverTec. ----

# White Ash Golden Oak B Irish Oak Rosewood A Chartwell Green Cream White A

Above is just a selection of colours available. For further information on our non-standard range of colours with over 65 options to choose from, speak to your chosen window or door supplier.