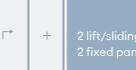

# **OPENING MODES**

| L. L. | +  | 1 lift/slic<br>1 fixed p |
|-------|----|--------------------------|
| L L → | ¢η | 2 lift/slid              |