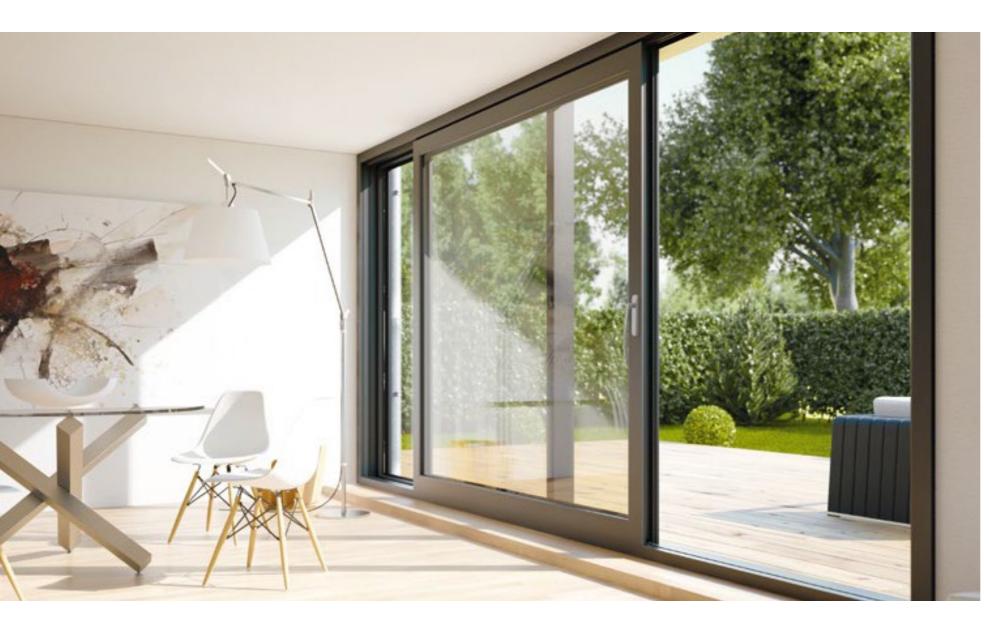

# **GIVE LIGHT MORE SPACE**

Kömmerling PremiDoor 76 and PremiDoor 76 Lux

Are maximum thermal, sound and burglary protection important to you? Then the lift/sliding door system Kömmerling PremiDoor 76 is perfect. You can choose between two variants. The classic Kömmerling PremiDoor 76 design, which already offers high thermal insulation. Or you can opt for Kömmerling PremiDoor 76 Lux with even more incoming light.

| PremiDoor 76 PremiDoor 76 Lux |                                                                  |            |  |  |
|-------------------------------|------------------------------------------------------------------|------------|--|--|
| $\bigcirc$                    | Maximum installed height of 2.60m                                | $\bigcirc$ |  |  |
| $\bigcirc$                    | Glazing options up to 52mm                                       | $\bigcirc$ |  |  |
| $\bigcirc$                    | Impressive U-values down to 1.3 W/(m²K) as standard              | $\bigcirc$ |  |  |
| $\bigcirc$                    | Enhanced security options including 3-Star cylinders             | $\bigcirc$ |  |  |
| $\bigcirc$                    | Low threshold options                                            | $\bigcirc$ |  |  |
|                               | Significantly more incoming light thanks to reduced sash profile | $\bigcirc$ |  |  |