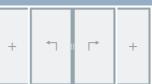

# **OPENING MODES**

| L. L. | +  | 1 lift/slic<br>1 fixed p |
|-------|----|--------------------------|
| L L → | ¢η | 2 lift/slid              |