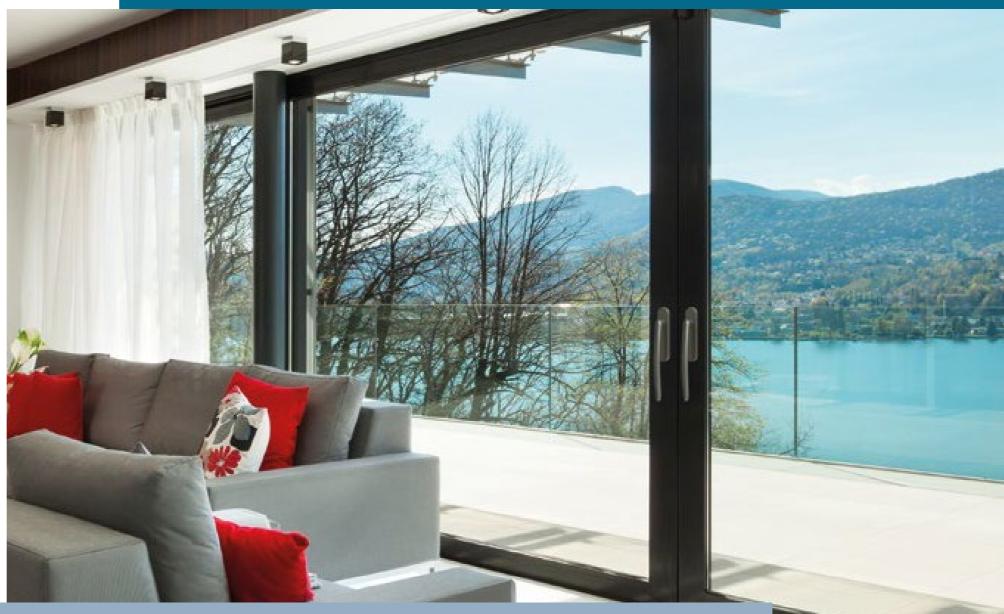

# **GIVE LIGHT MORE SPACE**

Kömmerling PremiDoor 76 and PremiDoor 76 Lux

Are maximum thermal, sound and burglary protection important to you? Then the lift/sliding door system Kömmerling PremiDoor 76 is perfect. You can choose between two variants. The classic Kömmerling PremiDoor 76 design, which already offers high thermal insulation. Or you can opt for Kömmerling PremiDoor 76 Lux with even more incoming light.

### WHATEVER THE OPENING, MAKE IT A PREMIDOOR 76

a barrier-free option and enhanced security credentials. It's also impressively energy efficient either double or triple glazed. So make the most of the world outside, inside!