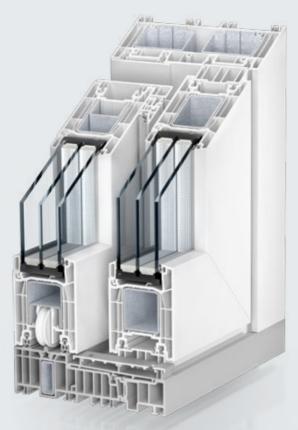

### **AT A GLANCE**

- > Low threshold options for easier access.
- > Large glazed areas maximise light and space.
- > High level of incoming light and thus more heat recovery.
- > Sustainable, recyclable system solution made of eco-friendly, lead-free PVCu profiles.
- > U-values of 1.3 W/(m<sup>2</sup>K) double glazed and 0.92 W/( $m^{2}K$ ) triple glazed can be readily achieved.

| PremiDoor 76 PremiDoor 76 Lux |                                                                  |            |  |  |
|-------------------------------|------------------------------------------------------------------|------------|--|--|
| $\bigcirc$                    | Maximum installed height of 2.60m                                | $\bigcirc$ |  |  |
| $\bigcirc$                    | Glazing options up to 52mm                                       | $\bigcirc$ |  |  |
| $\bigcirc$                    | Impressive U-values down to 1.3 W/(m²K) as standard              | $\bigcirc$ |  |  |
| $\bigcirc$                    | Enhanced security options including 3-Star cylinders             | $\bigcirc$ |  |  |
| $\bigcirc$                    | Low threshold options                                            | $\bigcirc$ |  |  |
|                               | Significantly more incoming light thanks to reduced sash profile | $\bigcirc$ |  |  |