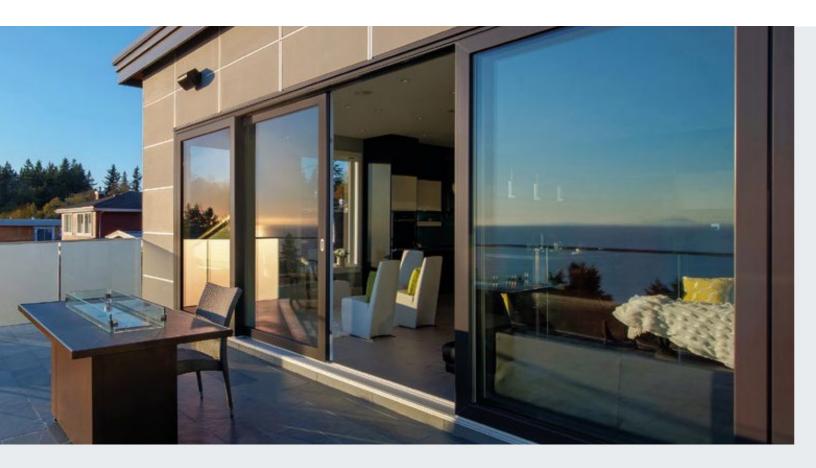

# **MAKE THE MOST OF YOUR VIEW**

### WHATEVER THE OPENING, MAKE IT A PREMIDOOR 76

a barrier-free option and enhanced security credentials. It's also impressively energy efficient either double or triple glazed. So make the most of the world outside, inside!