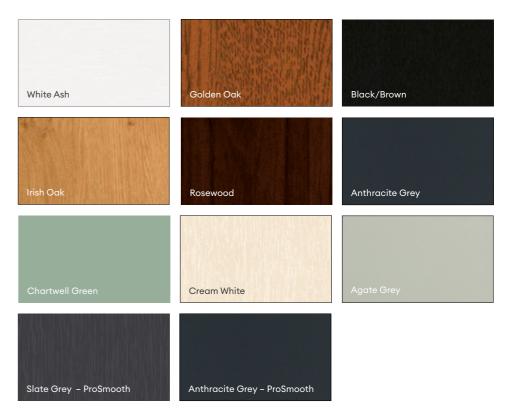

## **FIND YOUR PERFECT COLOUR AND FINISH.**

GONE ARE THE DAYS WHEN YOU COULD HAVE ANY COLOUR OF PVCU WINDOW YOU LIKE, SO LONG AS IT'S WHITE. THE KÖMMERLING C70 RANGE OFFERS YOU A WHOLE WORLD OF COLOUR CHOICES AND FINISHES - FROM THE TRADITIONAL TO THE CONTEMPORARY. FROM THE BOLD TO THE UNDERSTATED. AND EVERYTHING IN-BETWEEN.

## STANDARD COLOUR FINISHES

Above is just a selection of colours available. For further information on our non-standard range of colours with over 65 options to choose from, speak to your chosen window or door supplier.