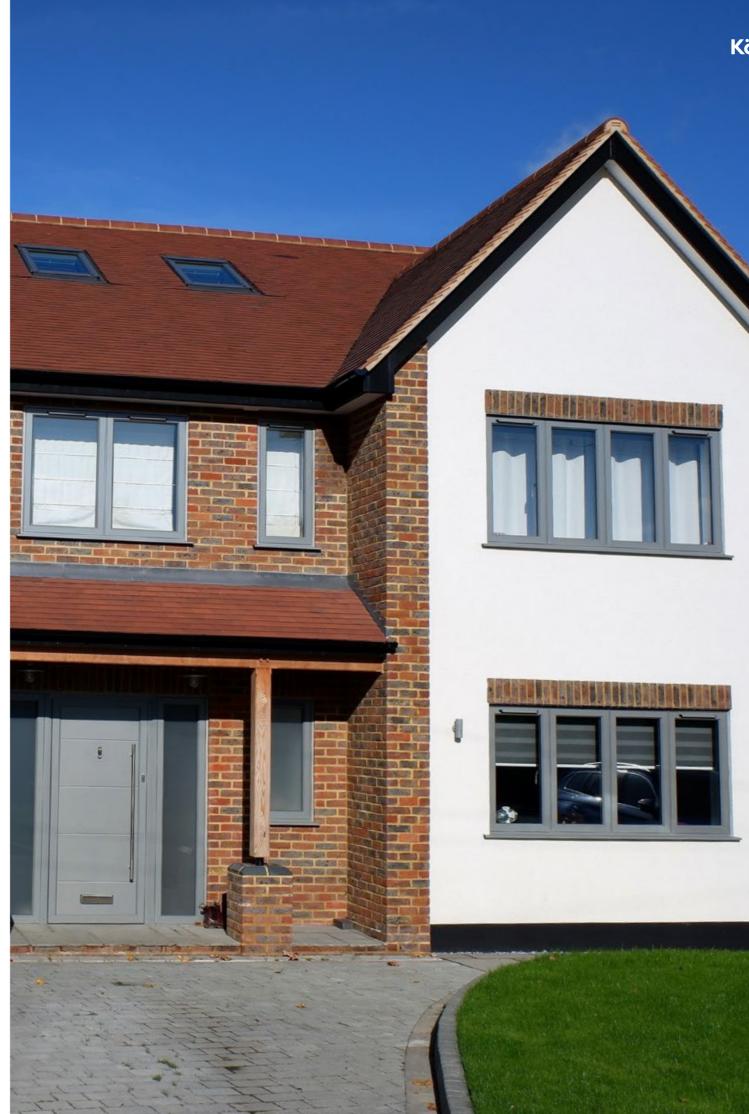

# **AN ACCLAIMED ADDITION TO ANY PROPERTY**

WINDOWS AND DOORS FROM THE KÖMMERLING C70 RANGE ARE SOME OF OUR MOST POPULAR -AND IT'S NOT HARD TO SEE WHY. THEIR EXCEPTIONAL POPULARITY STEMS DIRECTLY FROM THEIR TECHNICAL EXCELLENCE, HIGH QUALITY CONSTRUCTION AND STRIKING AESTHETICS, ENABLING THEM TO APPEAL TO THE DISCERNING HOMEOWNER ON A NUMBER OF DIFFERENT LEVELS.

All of our C70 windows and doors feature a subtle chamfer at the edge of their profile, which gives them clean lines and a truly modern look.

Anthracite Grey and Slate Grey, and can be complemented with ultra-modern looking chrome or

Alternatively, if your vision entails a more traditional feel, windows from the Kömmerling C70 Window range can help you achieve this too. They can employ a variety of finishing touches to give them a more period appearance including traditional butt joints, Georgian bars, a wood grain finish, and casement horns.