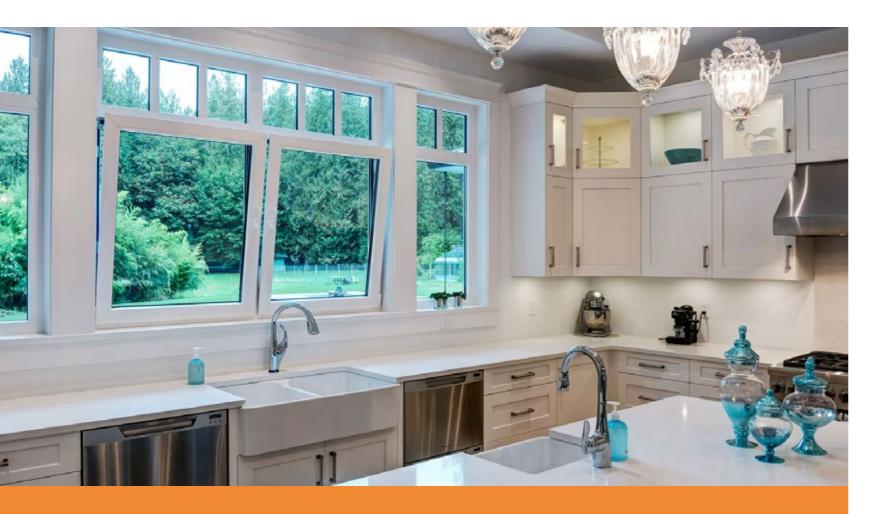

## TILT AND TURN WINDOWS.A COMBINATION OF BEAUTY AND VERSATILITY.

So that you can enjoy the stunning aesthetics of the Kömmerling C70 range throughout your property, our outward opening casement windows are complemented by tilt and turn options.

Ideal for use in rooms like kitchens and bathrooms as well as areas such as hallways and landings, C70 tilt and turn windows offer you all of the energy efficiency, security, and sound reduction of their casement counterparts - but with the added benefit of even greater levels of convenience and versatility.

They can be tilted inwards from their bottom hinges to deliver enhanced ventilation for your home in a way that is both secure and child safe. Alternatively, they can be opened inwards from their side hinges, enabling you to safely and easily clean both sides of the window without even stepping outside.