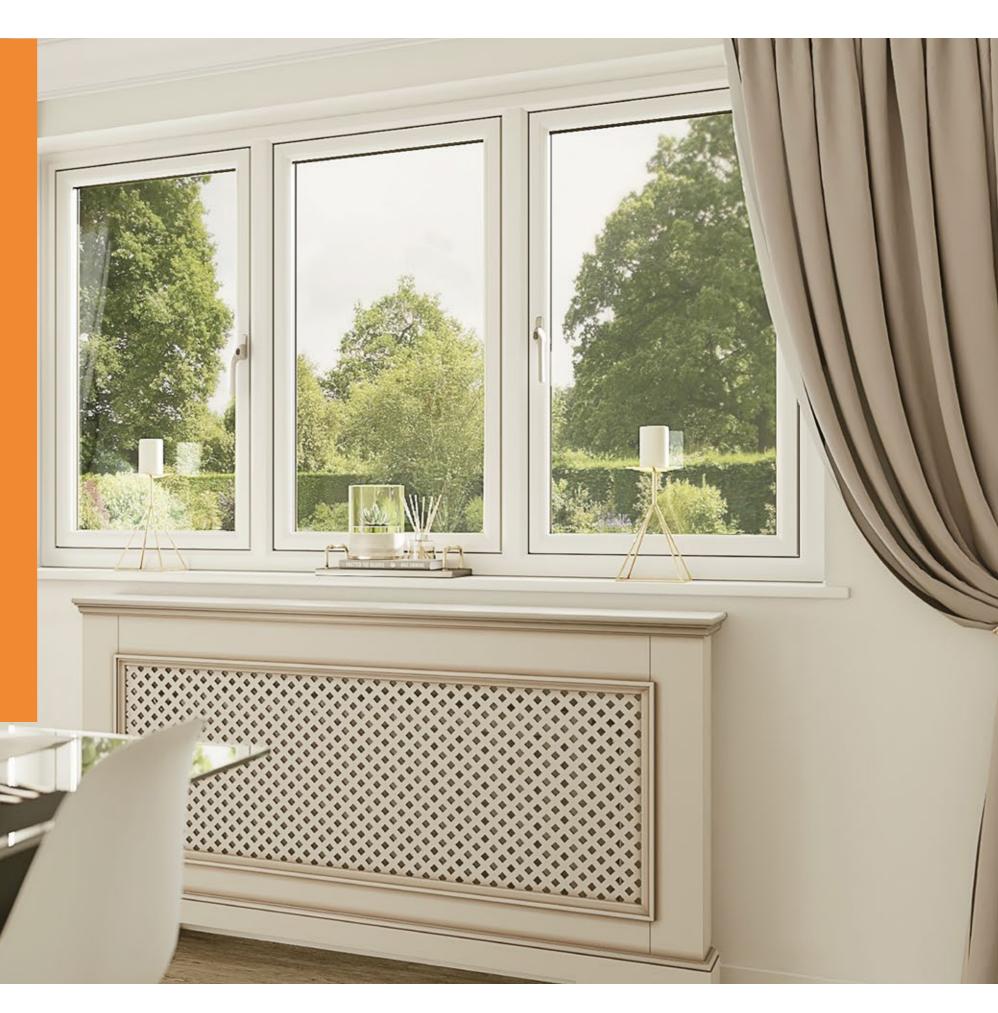

# **AN ACCLAIMED ADDITION TO ANY PROPERTY**

WINDOWS AND DOORS FROM THE KÖMMERLING C70 RANGE ARE SOME OF OUR MOST POPULAR -AND IT'S NOT HARD TO SEE WHY. THEIR EXCEPTIONAL POPULARITY STEMS DIRECTLY FROM THEIR TECHNICAL EXCELLENCE, HIGH QUALITY CONSTRUCTION AND STRIKING AESTHETICS, ENABLING THEM TO APPEAL TO THE DISCERNING HOMEOWNER ON A NUMBER OF DIFFERENT LEVELS.

All of our C70 windows and doors feature a subtle chamfer at the edge of their profile, which gives them clean lines and a truly modern look.

Anthracite Grey and Slate Grey, and can be complemented with ultra-modern looking chrome or

Alternatively, if your vision entails a more traditional feel, windows from the Kömmerling C70 Window range can help you achieve this too. They can employ a variety of finishing touches to give them a more period appearance including traditional butt joints, Georgian bars, a wood grain finish, and casement horns.