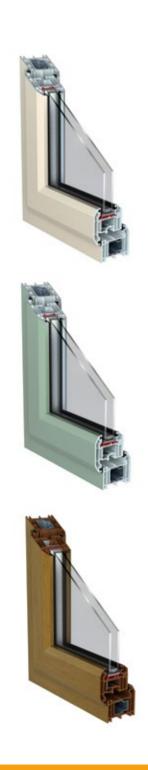

All of our C70 windows and doors feature a subtle chamfer at the edge of their profile, which gives them clean lines and a truly modern look.

Anthracite Grey and Slate Grey, and can be complemented with ultra-modern looking chrome or

Alternatively, if your vision entails a more traditional feel, windows from the Kömmerling C70 Window range can help you achieve this too. They can employ a variety of finishing touches to give them a more period appearance including traditional butt joints, Georgian bars, a wood grain finish, and casement horns.

## MULTI-SURFACE FINISH

Variable colour options provide single or dual side options in Kömmerling's proSmooth and proGrain variants.