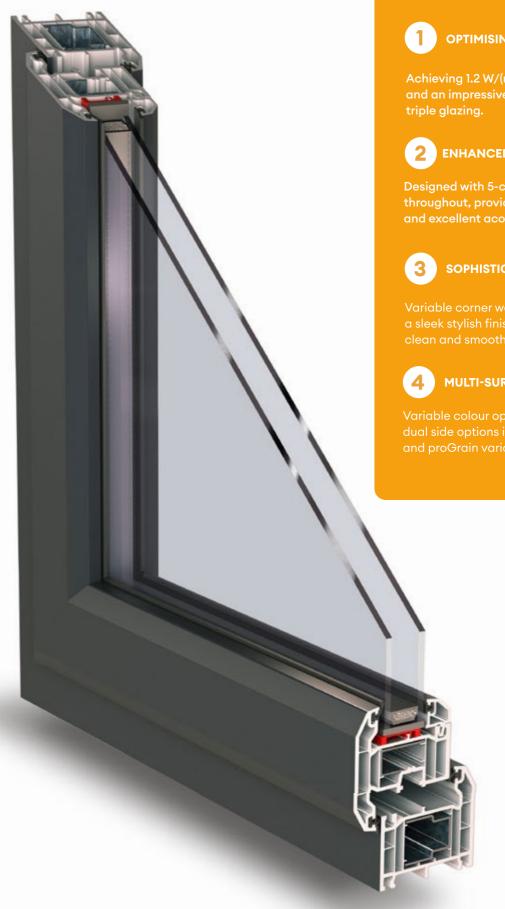

## Kömmerling

Achieving 1.2  $W/(m^2K)$  U-value as standard, and an impressive 0.88 W/(m<sup>2</sup>K) with

## ENHANCED CAPABILITIES

Designed with 5-chambered technology throughout, providing higher energy efficiencies and excellent acoustic performance.

## SOPHISTICATED AESTHETIC

Variable corner welding options provide a sleek stylish finished product with

## MULTI-SURFACE FINISH

Variable colour options provide single or dual side options in Kömmerling's proSmooth and proGrain variants.