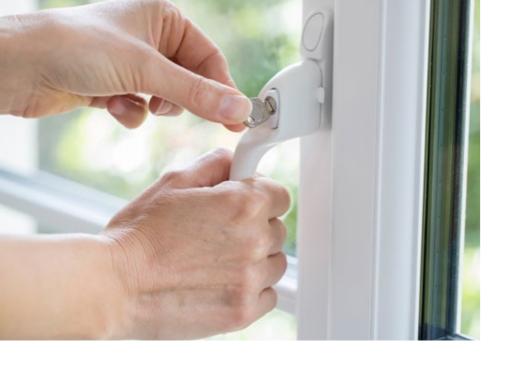

Windows from our C70 range also feature multipoint locks incorporating shoot bolts along with push-button key-locking mechanisms on the handles. These additional measures provide a further layer of protection against possible thieves and other unwanted guests.