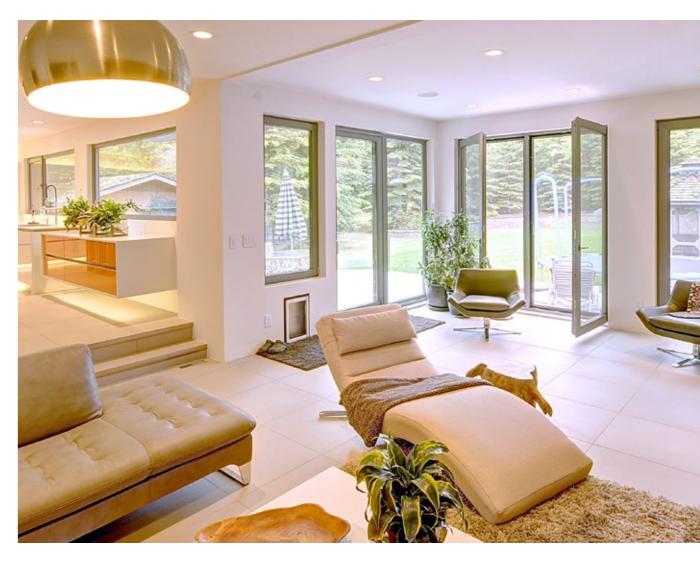

## COMPLETE THE LOOK WITH FRONT, PATIO, AND BALCONY DOORS

There's no better way to cap off the exceptional kerb appeal of Kömmerling C70 Windows than with exterior doors that enjoy the same modern chamfered lines.

As you'd expect, all of the doors within the Kömmerling C70 range combine impressive form with equally high levels of functionality. They have been engineered to provide superior thermal insulation as well as enhanced weather resistance. They also feature steel reinforcement and welded corner joints for maximum stability.